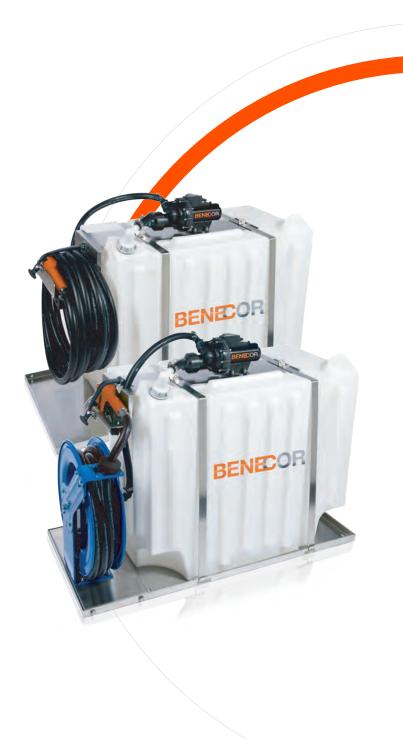

# BENECOR DEF TRUCK TANK **DISPENSING SYSTEMS**

BENECOR'S DEF Truck Tank Dispensing System is engineered and built to deliver on both durability and superiority. We've paired our DEF Truck Tank with other durable, high-quality products you've come to expect from BENECOR, like our DEF Self-Priming 12 Volt Pump. And, if your DEF Dispensing needs take you into the fields for agriculture or construction, the BENECOR DEF Truck Tank Dispensing System is a smart solution built to suit your unique situation.

#### **FEATURES**

- All Truck Tank Dispensing Systems Come Equipped With A BENECOR DEF 12 Volt Pump
- All Stainless Steel Frame Construction Will Not Be Attacked By DEF Or Weather
- Tank Pan Constructed To Bolt To Truck Bed With Vertical & Horizontal Slotted Holes For Optimal Placement
- Custom Designed To Mount Behind Truck Bed Diesel Tank Between The Wheel Wells
- Available Sizes: 32 Gallon & 71 Gallon Polyethylene Tank Meets ISO Standards For Proper Storage Of DEF
- Optional Available 25' Hose Reel & Integrated Nozzle Holder
- All Components Of The BENECOR Truck Tank System Are Also Available For Individual Sale

### **TECHNICAL SPECIFICATIONS**

• BENECOR DEF 12 Volt Pump: Self Priming, 7 GPM, 12' Power Cord, In-Line Fuse & Battery Clips

## PART NUMBERS

32 Gallon Tank & 40' Dispensing Hose: D12VTT40S

71 Gallon Tank & 40' Dispensing Hose: D12VTT40

71 Gallon Tank & 25' Dispensing Hose & Hose Reel: D12VTTHR25

FOR MORE INFORMATION CONTACT BENECOR DIRECTLY